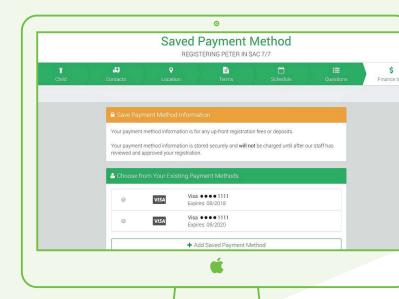

## WHY CUSTOMERS LOVE AUTO-PAY

- When an auto-payment is declined, families are notified automatically with a link to update their payment method
- Email alerts can be sent to parents letting them know that a new invoice is ready
- Families can manage the method of auto-payment within the family portal
- Instead of hunting down parents for payment, your site staff's attention is on the children, programming, and building family connections.