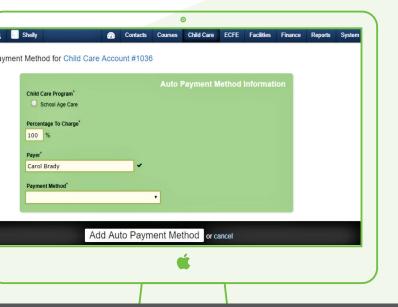

With Eleyo's auto-pay feature, family accounts can be automatically charged the morning of the due date. Payments are collected on time, every time.

## WHY CUSTOMERS LOVE AUTO-PAY

- When an auto-payment is declined, families are notified automatically with a link to update their payment method
- Email alerts can be sent to parents letting them know that a new invoice is ready
- Families can manage the method of auto-payment within the family portal
- Instead of hunting down parents for payment, your site staff's attention is on the children, programming, and building family connections.